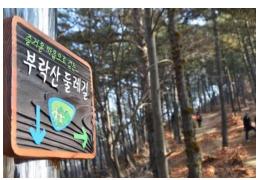

# **BURAKSAN MOUNTAIN - Songtan**

This hiking preserve just 2 miles SE from the Osan Air Base main gate is rich in folklore and ancient Korean history. The trail is 2/5 in difficulty and features nice views all yea. Rent a bike if cycling is your niche.

COST: FREE Suggested Time: 3 Hours MORE INFO: http://www.stripes.com/military-life/south-koreaburaksan-hiking-preserve-1.180917